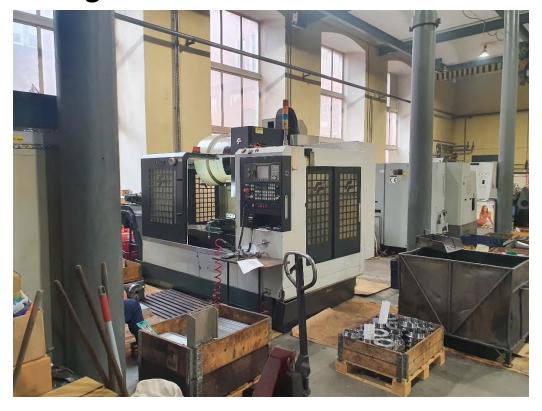

## OUR WORKSHOP IN «KRONSTADT MARINE PLANT» JSC 4 500 m2

(St. Petersburg, Kronstandt, Petrovskaya str. 2)

www.kmolz.ru



#### **Band-saw**



#### Milling machine



#### **Press cut**



#### **Deburring**



#### **Turning machine**



#### **Drilling machine**



#### **Press and rollers**



#### Welding equipment



# EXPECTED EQUIPMENT ETA, OCTOBER 2021

#### **LASER CUT**

# UNIMACH LASERCUT STANDARD

#### **BENDING MACHINE**



### **OUR PRODUCTS**

#### Tank insulated



#### **Conveyor to freezing hold**



## **OUR PRODUCTS**

Fish processing tables



#### **Receiving items**



## **OUR PRODUCTS**

#### **Carton elevator (packed to ship)**



#### **Galley furniture**



#### **OUR CUSTOMERS**

- SZRK
- ANTEI GROUP
- FC LENIN, KAMCHATKA
- RUSSIAN FISHERY COMPANY JSC
- RUSSIAN AQUACULTURE JSC
- Arlan Fish Group (aquaculture)

#### **OUR ORDERS**

- Conveyors and receiving elements for crab factories for SZRK. The serias of 5 crabbers proc