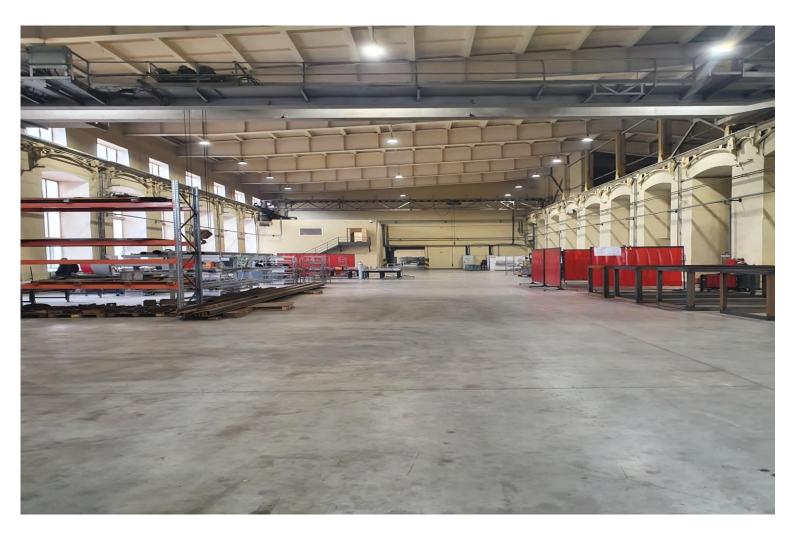

## OUR WORKSHOP IN «KRONSTADT MARINE PLANT» JSC 4 500 m2

(St. Petersburg, Kronstandt, Petrovskaya str. 2)

www.kmolz.ru