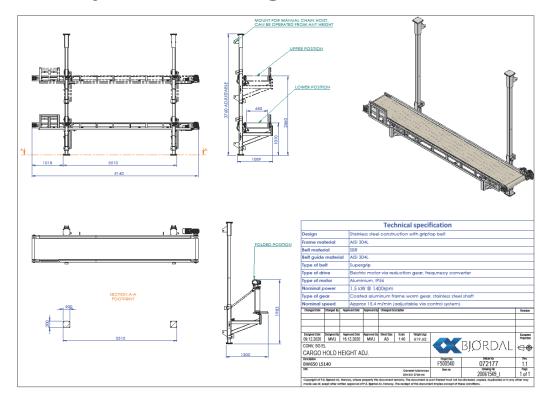

## OUR WORKSHOP IN «KRONSTADT MARINE PLANT» JSC 4 500 m2

(St. Petersburg, Kronstandt, Petrovskaya str. 2)

www.kmolz.ru



#### **Band-saw**



#### Milling machine



#### **Press cut**



#### **Deburring**



#### **Turning machine**



#### **Drilling machine**



#### **Press and rollers**



#### Welding equipment



# EXPECTED EQUIPMENT ETA, OCTOBER 2021

#### **LASER CUT**

# UNIMACH LASERCUT STANDARD

#### **BENDING MACHINE**



### **OUR PRODUCTS**

#### Tank insulated



#### **Conveyor to freezing hold**



## **OUR PRODUCTS**

Fish processing tables



#### **Receiving items**



## **OUR PRODUCTS**

#### **Carton elevator (packed to ship)**



#### **Galley furniture**



#### **OUR CUSTOMERS**

- SZRK
- ANTEI GROUP
- FC LENIN, KAMCHATKA
- RUSSIAN FISHERY COMPANY JSC
- RUSSIAN AQUACULTURE JSC
- Arlan Fish Group (aquaculture)

#### **OUR ORDERS**

- Conveyors and receiving elements for crab factories for SZRK. The serias of 5 crabbers processors building in Krasnoye Sormovo Shipyard in period 2020-2024 (stainless steel)
- Crab cages, receiving elements, galley furniture for Antei Group. The serias of 9 crabbers building in Nakhodka Shipyard in period 2020-2025. (stainless steel)
- Semi-automatic fish processing lines, fish processing tables, conveyors for Arlan Fish Group. (stainless steel