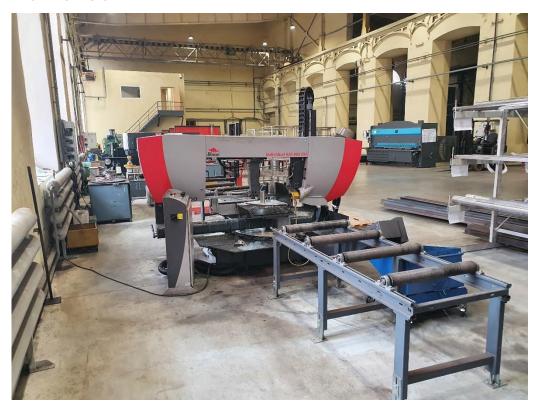

## OUR WORKSHOP IN «KRONSTADT MARINE PLANT» JSC 4 500 m2

(St. Petersburg, Kronstandt, Petrovskaya str. 2)

www.kmolz.ru



#### **Band-saw**



#### Milling machine



#### **Press cut**



#### **Deburring**



#### **Turning machine**



#### **Drilling machine**



#### **Press and rollers**



#### Welding equipment



# EXPECTED EQUIPMENT ETA, OCTOBER 2021

#### **LASER CUT**

# UNIMACH LASERCUT STANDARD

#### **BENDING MACHINE**



### **OUR PRODUCTS**

#### Tank insulated



#### **Conveyor to freezing hold**



## **OUR PRODUCTS**

Fish processing tables



#### **Receiving items**



## **OUR PRODUCTS**

#### **Carton elevator (packed to ship)**



#### **Galley furniture**



#### **OUR CUSTOMERS**

- SZRK
- ANTEI GROUP
- FC LENIN, KAMCHATKA
- RUSSIAN FISHERY COMPANY JSC
- RUSSIAN AQUACULTURE JSC
- Arlan Fish Group (aquaculture)

#### **OUR ORDERS**

- Conveyors and receiving elements for crab factories for SZRK. The s