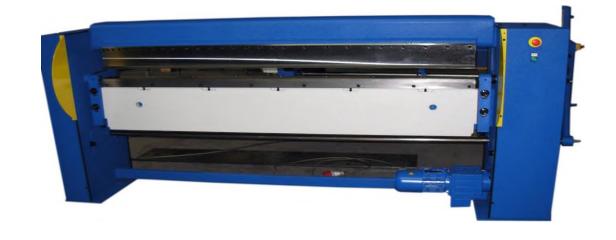

## OUR WORKSHOP IN «KRONSTADT MARINE PLANT» JSC 4 500 m2

(St. Petersburg, Kronstandt, Petrovskaya str. 2)

www.kmolz.ru



#### **Band-saw**



#### Milling machine



#### **Press cut**



#### **Deburring**



#### **Turning machine**



#### **Drilling machine**



#### **Press and rollers**



#### Welding equipment



# EXPECTED EQUIPMENT ETA, OCTOBER 2021

#### **LASER CUT**

# UNIMACH LASERCUT STANDARD

#### **BENDING MACHINE**



### **OUR PRODUCTS**

#### Tank insulated



#### **Conveyor to freezing hold**



## **OUR PRODUCTS**

Fish processing tables



#### **Receiving items**



## **OUR PRODUCTS**

#### **Carton elevator (packed to ship)**



#### **Galley furniture**



#### **OUR CUSTOMERS**

- SZRK
- ANTEI GROUP
- FC LENIN, KAMCHATKA
- RUSSIAN FISHERY COMPANY JSC
- RUSSIAN AQUACULTURE JSC
- Arlan Fish Group (aquaculture)

#### **OUR ORDERS**

- Conveyors and receiving elements for crab factories for SZRK. The serias of 5 crabbers processors building in Krasnoye Sormovo Shipyard in period 2020-2024 (stainless steel)
- Crab cages, receiving elements, galley furniture for Antei Group. The serias of 9 crabbers building in Nakhodka Shipyard in period 2020-2025. (stainless steel)
- Semi-automatic fish process