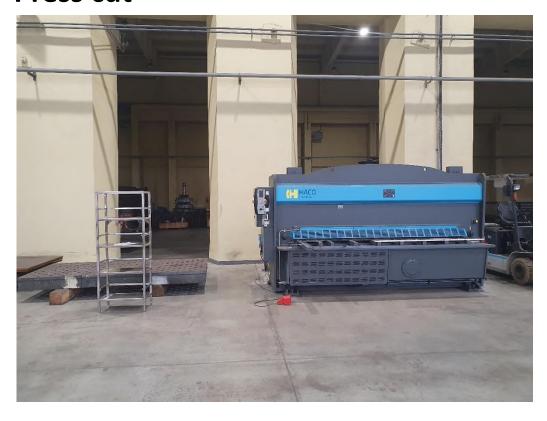

## OUR WORKSHOP IN «KRONSTADT MARINE PLANT» JSC 4 500 m2

(St. Petersburg, Kronstandt, Petrovskaya str. 2)

www.kmolz.ru



#### **Band-saw**



#### Milling machine



#### **Press cut**



#### **Deburring**



#### **Turning machine**



#### **Drilling machine**



#### **Press and rollers**



#### Welding equipment



# EXPECTED EQUIPMENT ETA, OCTOBER 2021

#### **LASER CUT**

# UNIMACH LASERCUT STANDARD

#### **BENDING MACHINE**



### **OUR PRODUCTS**

#### Tank insulated



#### **Conveyor to freezing hold**



## **OUR PRODUCTS**

Fish processing tables



#### **Receiving items**



## **OUR PRODUCTS**

#### **Carton elevator (packed to ship)**



#### **Galley furniture**



#### **OUR CUSTOMERS**

- SZRK
- ANTEI GROUP
- FC LENIN, KAMCHATKA
- RUSSIAN FISHERY COMPANY JSC
- RUSSIAN AQUACULTURE JSC
- Arlan Fish Group (aquaculture)

#### **OUR ORDERS**

- Conveyors and receiving elements for crab factories for SZRK. The serias of 5 crabbers processors building in Kra