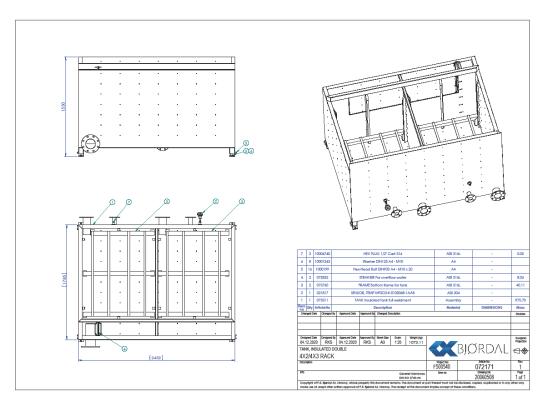

## OUR WORKSHOP IN «KRONSTADT MARINE PLANT» JSC 4 500 m2

(St. Petersburg, Kronstandt, Petrovskaya str. 2)

www.kmolz.ru



#### **Band-saw**



#### Milling machine



#### **Press cut**



#### **Deburring**



#### **Turning machine**



#### **Drilling machine**



#### **Press and rollers**



#### Welding equipment



# EXPECTED EQUIPMENT ETA, OCTOBER 2021

#### **LASER CUT**

# UNIMACH LASERCUT STANDARD

#### **BENDING MACHINE**



### **OUR PRODUCTS**

#### Tank insulated



#### **Conveyor to freezing hold**



## **OUR PRODUCTS**

Fish processing tables



#### **Receiving items**



## **OUR PRODUCTS**

#### **Carton elevator (packed to ship)**



#### **Galley furniture**



#### **OUR CUSTOMERS**

- SZRK
- ANTEI GROUP
- FC LENIN, KAMCHATKA
- RUSSIAN FISHERY COMPANY JSC
- RUSSIAN AQUACULTURE JSC
- Arlan Fish Group (aquaculture)

#### **OUR ORDERS**

- Conveyors and receiving elements for crab factories for SZRK. The serias of 5 crabbers processors building in Krasnoye Sormovo Shipyard in period 2020-2024 (stainless steel)
- Crab cages, receiving elements, galley furniture for Antei Group. The serias of 9 crabbers building in Nakhodka Shipyard in period 2020-2025. (stainless steel)
- Semi-automatic fish processing lines, fish processing tables, conveyors