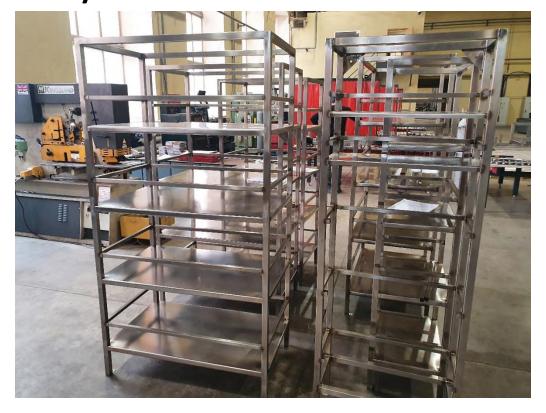

## OUR WORKSHOP IN «KRONSTADT MARINE PLANT» JSC 4 500 m2

(St. Petersburg, Kronstandt, Petrovskaya str. 2)

www.kmolz.ru



#### **Band-saw**



#### Milling machine



#### **Press cut**



#### **Deburring**



#### **Turning machine**



#### **Drilling machine**



#### **Press and rollers**



#### Welding equipment



# EXPECTED EQUIPMENT ETA, OCTOBER 2021

#### **LASER CUT**

# UNIMACH LASERCUT STANDARD

#### **BENDING MACHINE**



### **OUR PRODUCTS**

#### Tank insulated



#### **Conveyor to freezing hold**



## **OUR PRODUCTS**

Fish processing tables



#### **Receiving items**



## **OUR PRODUCTS**

#### **Carton elevator (packed to ship)**



#### **Galley furniture**



#### **OUR CUSTOMERS**

- SZRK
- ANTEI GROUP
- FC LENIN, KAMCHATKA
- RUSSIAN FISHERY COMPANY JSC
- RUSSIAN AQUACULTURE JSC
- Arlan Fish Group (aquaculture)

#### **OUR ORDERS**

- Conveyors and receiving elements for crab factories for SZRK. The serias of 5 crabbers processors building in Krasnoye Sormovo Shipyard in period 2020-2024 (stainless steel)
- Crab cages, receiving elements, galley furniture for Antei Group. The serias of 9 crabbers building in Nakhodka Shipyard in period 2020-2025. (stainless steel)
- Semi-automatic fish processing lines, fish processing tables, conveyors for Arlan Fish Group. (stainless steel). 2019-2021
- Receiving elements, fish processing tables for Russian Aquaculture JSC. (stainless steel) 2021