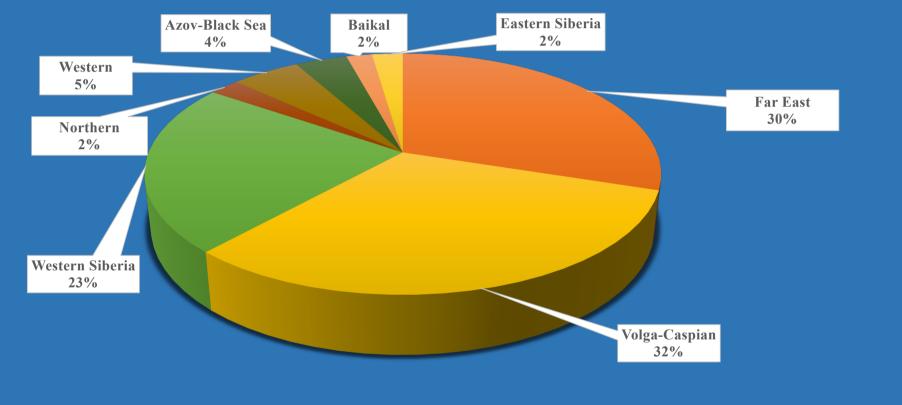

## Average share of fishery basins in total catches in inland waters of the Russian Federation

H INSTITUTE OF FIS

• 1881 •

NVISSON

Catches in freshwater waterbodies of the Russian Federation (excluding the Caspian Sea) CH INSTITUTE OF FIS