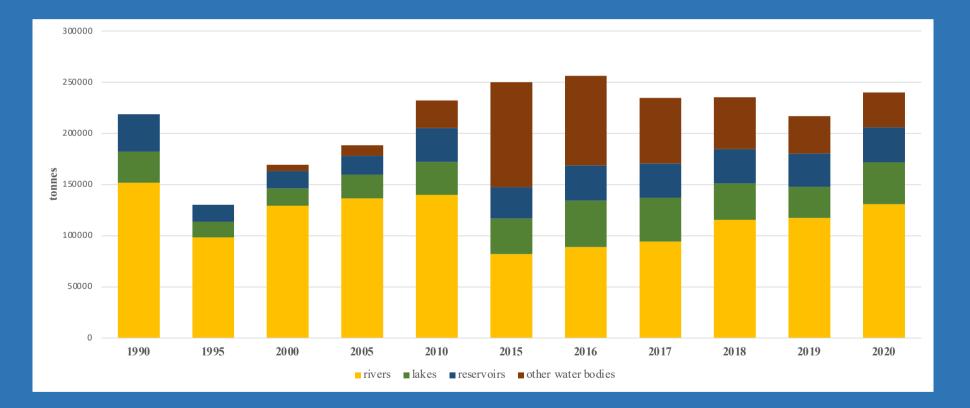

## Average share of fishery basins in total catches in inland waters of the Russian Federation

H INSTITUTE OF FIS

• 1881 •

NVISSON

Catches in freshwater waterbodies of the Russian Federation (excluding the Caspian Sea) CH INSTITUTE OF FIS

• 1881 •

AHd

NVISSON