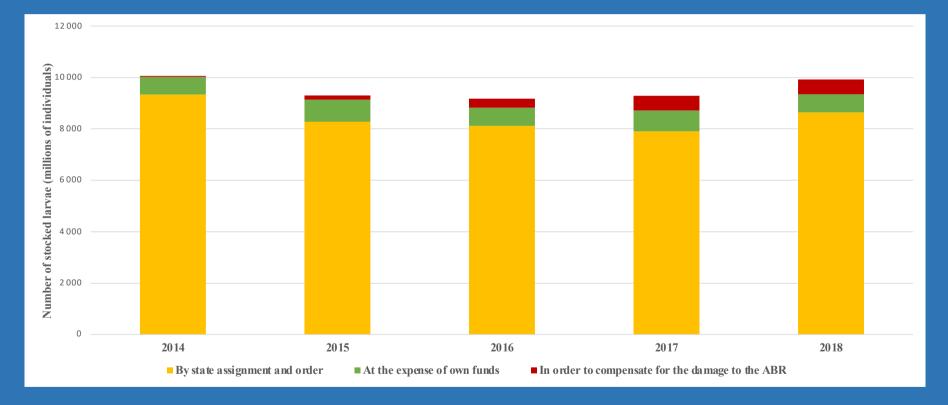

## Stocking release of juveniles (larvae) of LARs into inland waterbodies in the Russian Federation

INSTITUTE OF FIS

• 1881 •

ISSAN