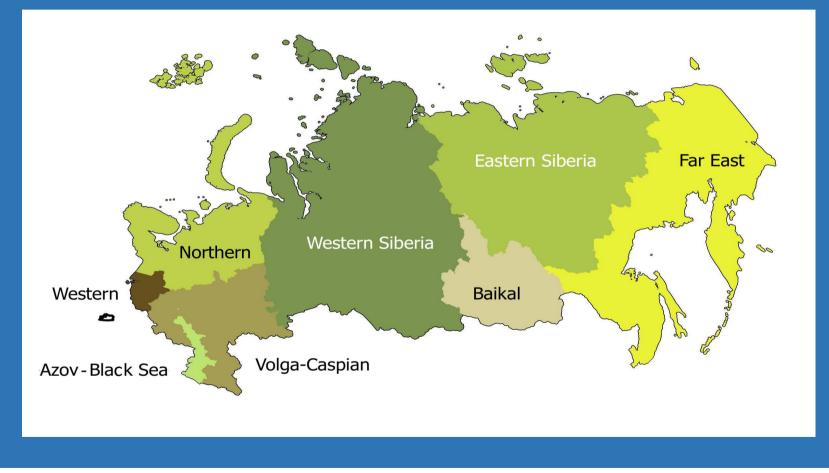

# Eight fishery basins in inland waters of the Russian Federation

INSTITUTE OF FI