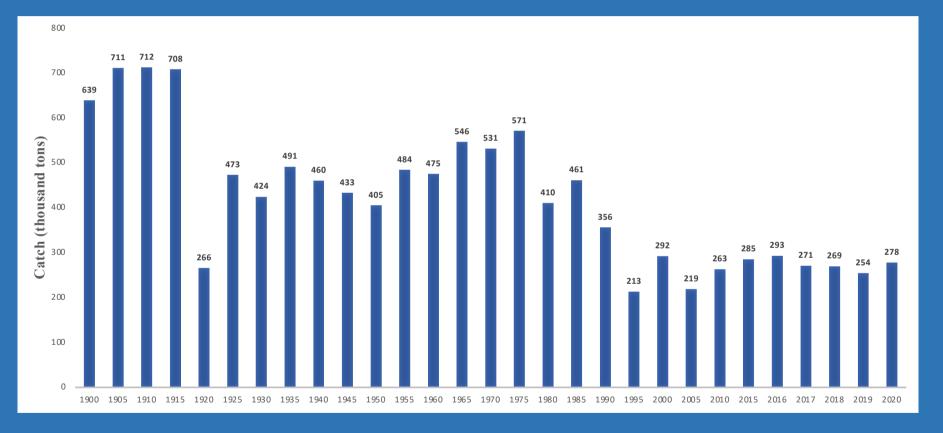

# Fish catch dynamics in Russian inland waters from 1900 to 2020

ACH INSTITUTE OF FIS

. 1991

NVISSAN